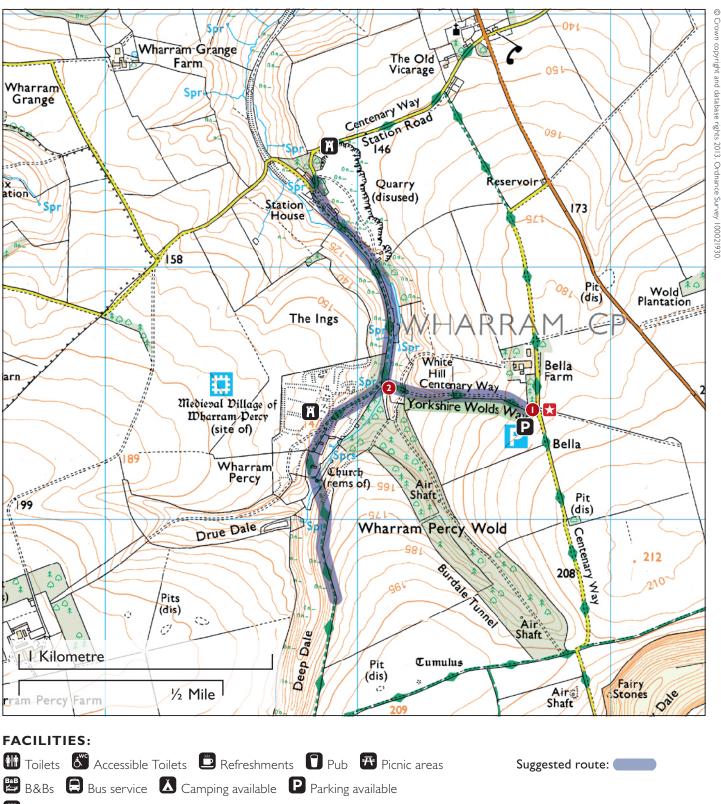

## Discover the lost village of Wharram Percy

- Start: Wharram Percy Deserted Village car park
- Distance: 5.6 km (3.5 miles)

www.top10trails.com

NATIONAL TRAIL

YORKSHIRE WOLDS WAY

- Time: 3 hours
- Map: OS 300

## Discover the lost village of Wharram Percy

Located in a picturesque setting, Wharram Percy is the most famous deserted medieval village in Britain.

From the car park near Bella Farm followed the signed path down towards Wharram Percy.